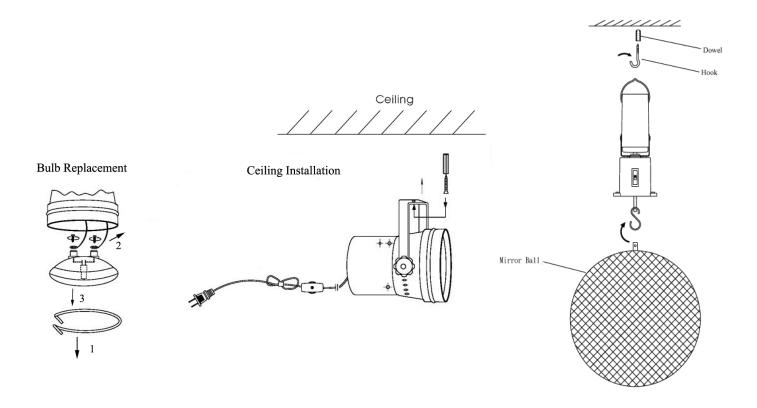

#### OPERATION:

The distance between the mirrored ball and the light source should be at least 20 inches. When mounting the DC controller to the ceiling, please make sure to mount it properly. Use an "S" shaped hook (not included) to attach the mirrored ball to the DC controller axis. The ball must be able to move freely during operation.

Mount the Spotlight if desired as shown below. Plug the Spotlight into an electrical outlet and project the light beam onto the oscillating Mirrored Disco Ball.

## SPECIFICATIONS:

Mirrored Disco Ball

POWER RATING: 1.5VDC, 1 x D size battery

Spotlight

INPUT: 120V~, 60Hz

OUTPUT: 12V~, 20W MAX. BULB: PAR36, 12V, 20W

Note: The dowel and the screws are not included.

## BULB REPLACEMENT/ASSEMBLY OF SPOTLIGHT:

IF YOU HAVE ANY ADDITIONAL QUESTIONS REGARDING THIS PRODUCT, PLEASE CONTACT MEMOREX CONSUMER SERVICES AT 1-800-919-3647 OR VISIT OUR WEBSITE AT www.memorexelectronics.com .